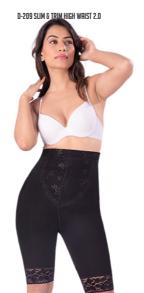

# DERMAWEAR 2.0 SHAPEWEAR

Shapewear gets a makeover

För Abdomen

# <u>DERMAWEAR 2.0</u> SHAPEWEAR

Shapewear gets a makeover

For Abdomen, Hips & Thighs